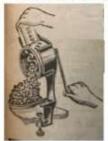

#### Soap

Detergent as we know it today was not invented until 1933. A laundress needed to be a simple chemist. Soap used for laundry needed to be flaked, so that it could be dissolved in water. It could be purchased already flaked. If flaked soap was not available, bar soap was flaked by

using a soap flaker. The picture at left shows a basic hand-cranked soap flaker. The soap was dissolved in hot water and whipped to a foam.

Soap jelly could also be made by mixing flakes, water and borax. This mixture was heated on the stove. Soap beads were new on the market in the Model A era. They were supposed to dissolve in water instantly. A laundress also needed