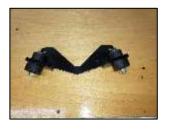

#### Grease!

by Tom Endy

The Model A Ford has numerous grease fittings sticking out all over the car just begging to be greased. However, one area Henry failed to consider is the two parking brake levers on the rear wheels, each with a pair of bushings.

Even though the bushings see little wear, they should be greased. Trying to oil them is difficult. There is a way to install grease fittings. The modification has been around for years and is something worth doing. It is best approached when doing a brake job when the rear brakes are apart.

The above photo shows a pair of brake levers with grease fittings installed. Drill from the end of the shaft with a nominal 1\8" drill bit down to a point between where the two bushings ride and cross drill it. Then drill the end of the shaft with a 5\16" drill bit about 3\8" deep.

Press in type grease fittings and the insertion tool

Press in grease fittings and the tool to insert them can be obtained from Bratton's. The part number for the grease fittings is 36740 and the part number for the drive-in insertion tool is 36810; page 160 in their catalog.

Using the tool, hammer the grease fittings into the end of the shaft where you drilled the 5/16" hole and the shafts are then ready for installation.

The above photo shows a grease fitting in service on a vehicle driven daily. Give it a shot of grease whenever greasing the car.