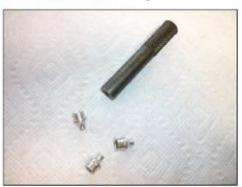

Press in type grease fittings and the insertion tool

Press in grease fittings and the tool to insert them can be obtained from Bratton's. The part number for the grease fittings is 36740 and the part number for the drive-in insertion tool is 36810; page 160 in their catalog.

Using the tool, hammer the grease fittings into the end of the shaft where you drilled the 5/16" hole and the shafts are then ready for installation.

The above photo shows a grease fitting in service on a vehicle driven daily. Give it a shot of grease whenever greasing the car.