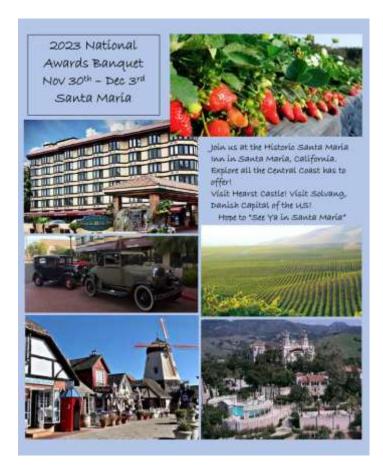

## **2023 Activities of Interest**

| November 30- | MAFCA Awards Banquet, Santa |
|--------------|-----------------------------|
| December 3   | Maria, California           |