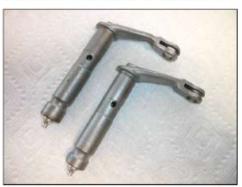

#### Grease!

by Tom Endy

The Model A Ford has numerous grease fittings sticking out all over the car just begging to be greased. However, one area Henry failed to consider is the two parking brake levers on the rear wheels, each with a pair of bushings.

Even though the bushings see little wear, they should be greased. Trying to oil them is difficult. There is a way to install grease fittings. The modification has been around for years and is something worth doing. It is best approached when doing a brake job when the rear brakes are apart.

The above photo shows a pair of brake levers with grease fittings installed. Drill from the end of the shaft with a nominal 1\8" drill bit down to a point between where the two bushings ride and cross drill it. Then drill the end of the shaft with a 5\16" drill bit about 3\8" deep.