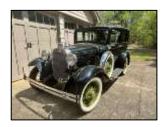

#### 1928 Leather Back Fordor Sedan

Complete frame off restoration. Excellent condition. Runs and handles well. Regularly driven; always garaged. Rose beige original color.

#### **Asking \$31,500**

Contact: David Hadden 770-539-1742 <a href="mailto:davidonnahadden@gmail.com">davidonnahadden@gmail.com</a> Buford, GA