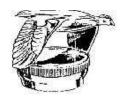

#### Grease!

by Tom Endy

The Model A Ford has numerous grease fittings sticking out all over the car just begging to be greased. However, one area Henry failed to consider is the two parking brake levers on the rear wheels, each with a pair of bushings.

Even though the bushings see little wear, they should be greased. Trying to oil them is difficult. There is a way to install grease fittings. The modification has been around for years and is something worth doing. It is best approached when doing a brake job when the rear brakes are apart.

The above photo shows a pair of brake levers with grease fittings installed. Drill from the end of the shaft with a nominal 1\8" drill bit down to a point between where the two bushings ride and cross drill it. Then drill the end of the shaft with a 5\16" drill bit about 3\8" deep.

Press in type grease fittings and the insertion tool

Press in grease fittings and the tool to insert them can be obtained from Bratton's. The part number for the grease fittings is 36740 and the part number for the drive-in insertion tool is 36810; page 160 in their catalog.

Using the tool, hammer the grease fittings into the end of the shaft where you drilled the 5/16" hole and the shafts are then ready for installation.

The above photo shows a grease fitting in service on a vehicle driven daily. Give it a shot of grease whenever greasing the car.