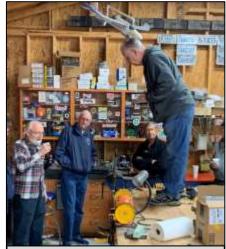

## **Next Tech Meet –Recap**

#### From Tech Guru, Tom Romine

Our latest Tech Meet was at Jim Hunter's garage. We had 14 men present: Steve Vied, Tom Miller, Jim Hunter, TJ Romine, Paul Beegley, Johnnie Hobbs, Tim McMullen, Ben Dyke, Jim Wingo, Terry Atkins, Dave Birch, Tony Stein, Dick Carne and Tom Romine.

Terry Atkins checking the string measurement under watchful eye of Guru Tom

Interested participants in Jim Hunter's impressive garage.

A step in the process.....