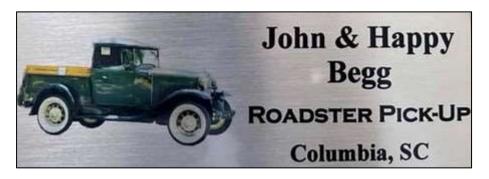

We certainly welcome and encourage club donations, but individuals can be a part of the history of the museum too in the expansion efforts with the My 'A' program. A display inside

the new addition will feature individuals who have donated \$200 with a

- 4.5 " x 2" plaque with YOUR name
- And YOUR car's color picture
- And YOUR city and state

The sample above shows what the plaque will look like. The display will be arranged by Model Year (1928-1931). Contact information for getting your name and car on the wall: Val Maron, PH 847-951-5858 or email <a href="mailto:TheMyAProgram@gmail.com">TheMyAProgram@gmail.com</a>