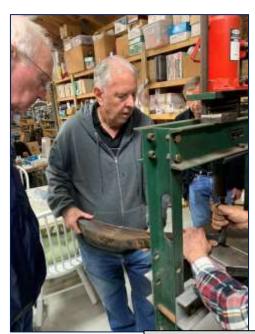

We worked on Terry Atkins' front axle. We discussed the workings of the front axle and the relationship each component had to do with the steering of our

cars.... what effects the Toe-in, the Camber and the Caster have to do with steering. We

then took apart the axle looking at the various parts, to see if anything was amiss. We found several places that were warn, and discussed how to fix that situation.

Next we looked at the axle itself and found that it was bent in several places (which was causing the steering concerns). We checked the axle with a string and gauge, then bent the axle back into correct shape.

Terry is happy and now he has to paint and put it back together.

We had Coffee and Donuts and then Pizza for lunch. I believe everyone enjoyed themselves and may have learned a little more about our wonderful Model A Fords.