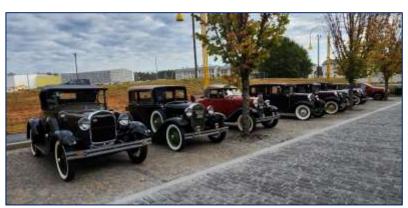

#### Wonderful Trilith Tour & Lunch

By Gwyneth Shotwell

Our last Lunch Bunch of the year may not have seen us driving the back roads of Georgia, but instead we were treated to a tour of an incredible establishment in our own backyard. We gathered at the border of Peachtree City and Fayetteville to visit the Town at Trilith and the impressive Trilith Studios.

**Those participating in the day were**: Terry & Nive Atkins; Jim & Kim Wingo; Tom & Betty Miller; Fred & Kathy Huey; Mike & Gwyneth Shotwell; Kelly Adams & son Damien; Taylor & Judy Merrill; Steve & Ardith Vied; Phil & RaeAnn Burmaster; Larry & Jackie Peterson; Jim & Ann Hunter; Doug & Diane Cox; Jack & Drena Miller; and John & Ruth DeBroux.