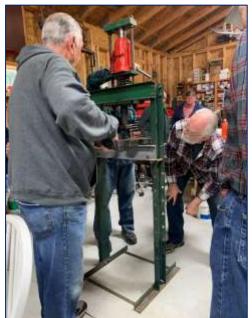

## **Next Tech Meet –Recap**

#### From Tech Guru, Tom Romine

Our latest Tech Meet was at Jim Hunter's garage. We had 14 men present: Steve Vied, Tom Miller, Jim Hunter, TJ Romine, Paul Beegley, Johnnie Hobbs, Tim McMullen, Ben Dyke, Jim Wingo, Terry Atkins, Dave Birch, Tony Stein, Dick Carne and Tom Romine.

We worked on Terry Atkins' front axle. We discussed the workings of the front axle and the relationship each component had to do with the steering of our

cars.... what effects the Toe-in, the Camber and the Caster have to do with steering. We

then took apart the axle looking at the various parts, to see if anything was amiss. We found several places that were warn, and discussed how to fix that situation.

Next we looked at the axle itself and found that it was bent in several places (which was causing the steering concerns). We checked the axle with a string and gauge, then bent the axle back into correct shape.

Terry is happy and now he has to paint and put it back together.

We had Coffee and Donuts and then Pizza for lunch. I believe everyone enjoyed themselves and may have learned a little more about our wonderful Model A Fords.

Terry Atkins checking the string measurement under watchful eye of Guru Tom

Interested participants in Jim Hunter's impressive garage.

A step in the process.....