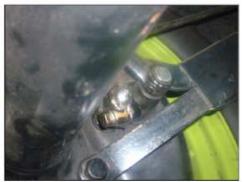

Even though the bushings see little wear, they should be greased. Trying to oil them is difficult. There is a way to install grease fittings. The modification has been around for years and is something worth doing. It is best approached when doing a brake job when the rear brakes are apart.

The above photo shows a pair of brake levers with grease fittings installed. Drill from the end of the shaft with a nominal 1\8" drill bit down to a point between where the two bushings ride and cross drill it. Then drill the end of the shaft with a 5\16" drill bit about 3\8" deep.

Press in type grease fittings and the insertion tool

Press in grease fittings and the tool to insert them can be obtained from Bratton's. The part number for the grease fittings is 36740 and the part number for the drive-in insertion tool is 36810; page 160 in their catalog.

Using the tool, hammer the grease fittings into the end of the shaft where you drilled the 5/16" hole and the shafts are then ready for installation.

The above photo shows a grease fitting in service on a vehicle driven daily. Give it a shot of grease whenever greasing the car.